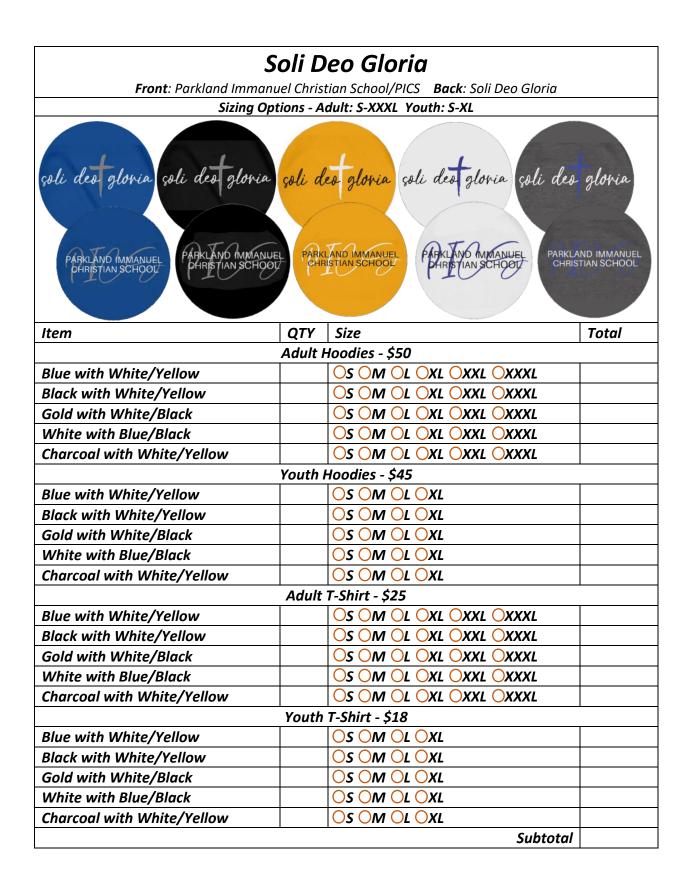

## Order Form

|                                                                                   | Urde    | er Form              |                 |                         |
|-----------------------------------------------------------------------------------|---------|----------------------|-----------------|-------------------------|
|                                                                                   | Walk    | by Faith             |                 |                         |
| Front: Parkland I                                                                 |         | hristian School Back | . Walk by Eaith |                         |
|                                                                                   |         | dult: S-XXXL Youth:  |                 |                         |
| Walk by faith walk by faith<br>Dappland Jumanuel<br>CHRISTIAN SCHOOL Dappland Jum |         |                      |                 | y faith<br>and Immanuel |
| Item                                                                              | <br>QTY | Size                 |                 | Total                   |
|                                                                                   | -       | Hoodies - \$50       |                 |                         |
| Blue with White/Yellow                                                            |         |                      |                 |                         |
| Black with White/Yellow                                                           |         |                      |                 |                         |
| Gold with White/Black                                                             |         |                      |                 |                         |
| White with Blue/Black                                                             |         |                      |                 |                         |
| Charcoal with White/Yellow                                                        |         | OS OM OL OXL         |                 |                         |
| · · · · ·                                                                         | Youth   | Hoodies - \$45       |                 |                         |
| Blue with White/Yellow                                                            |         |                      |                 |                         |
| Black with White/Yellow                                                           |         |                      |                 |                         |
| Gold with White/Black                                                             |         |                      |                 |                         |
| White with Blue/Black                                                             |         |                      |                 |                         |
| Charcoal with White/Yellow                                                        |         |                      |                 |                         |
| •                                                                                 | Adult   | T-Shirt - \$25       |                 | 1                       |
| Blue with White/Yellow                                                            |         |                      |                 |                         |
| Black with White/Yellow                                                           |         |                      |                 |                         |
| Gold with White/Black                                                             |         |                      |                 |                         |
| White with Blue/Black                                                             |         |                      |                 |                         |
| Charcoal with White/Yellow                                                        |         |                      |                 |                         |
| · · ·                                                                             | Youth   | T-Shirt - \$18       |                 |                         |
| Blue with White/Yellow                                                            |         |                      |                 |                         |
| Black with White/Yellow                                                           |         |                      |                 |                         |
| Gold with White/Black                                                             |         |                      |                 |                         |
| White with Blue/Black                                                             |         |                      |                 |                         |
| Charcoal with White/Yellow                                                        |         |                      |                 |                         |
|                                                                                   | I       |                      | Subtotal        | 1                       |
| Payment made via:                                                                 |         |                      | Total:          | <u>.</u>                |
| Name:                                                                             |         |                      | Phone:          |                         |