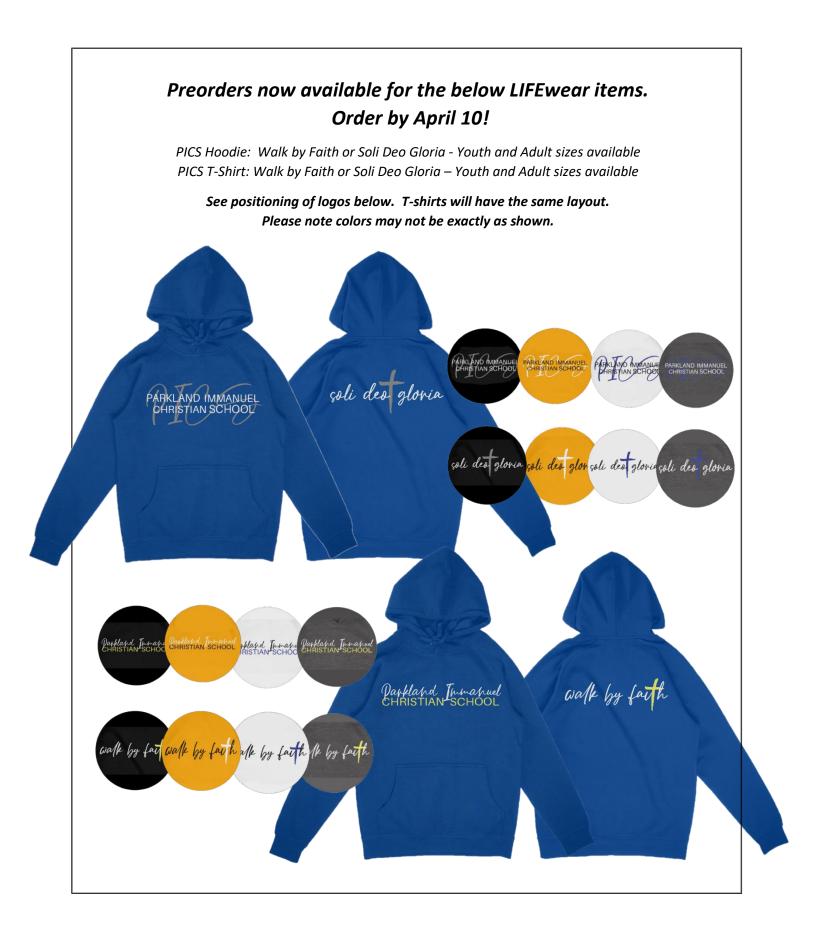

## Order Form

|                                                                                   | Urde    | er Form              |                 |                         |
|-----------------------------------------------------------------------------------|---------|----------------------|-----------------|-------------------------|
|                                                                                   | Walk    | by Faith             |                 |                         |
| Front: Parkland I                                                                 |         | hristian School Back | . Walk by Eaith |                         |
|                                                                                   |         | dult: S-XXXL Youth:  |                 |                         |
| Walk by faith walk by faith<br>Dappland Jumanuel<br>CHRISTIAN SCHOOL Dappland Jum |         |                      |                 | y faith<br>and Immanuel |
| Item                                                                              | <br>QTY | Size                 |                 | Total                   |
|                                                                                   | -       | Hoodies - \$50       |                 |                         |
| Blue with White/Yellow                                                            |         |                      |                 |                         |
| Black with White/Yellow                                                           |         |                      |                 |                         |
| Gold with White/Black                                                             |         |                      |                 |                         |
| White with Blue/Black                                                             |         |                      |                 |                         |
| Charcoal with White/Yellow                                                        |         | OS OM OL OXL         |                 |                         |
| · · · · ·                                                                         | Youth   | Hoodies - \$45       |                 |                         |
| Blue with White/Yellow                                                            |         |                      |                 |                         |
| Black with White/Yellow                                                           |         |                      |                 |                         |
| Gold with White/Black                                                             |         |                      |                 |                         |
| White with Blue/Black                                                             |         |                      |                 |                         |
| Charcoal with White/Yellow                                                        |         |                      |                 |                         |
| •                                                                                 | Adult   | T-Shirt - \$25       |                 | 1                       |
| Blue with White/Yellow                                                            |         |                      |                 |                         |
| Black with White/Yellow                                                           |         |                      |                 |                         |
| Gold with White/Black                                                             |         |                      |                 |                         |
| White with Blue/Black                                                             |         |                      |                 |                         |
| Charcoal with White/Yellow                                                        |         |                      |                 |                         |
| · · ·                                                                             | Youth   | T-Shirt - \$18       |                 |                         |
| Blue with White/Yellow                                                            |         |                      |                 |                         |
| Black with White/Yellow                                                           |         |                      |                 |                         |
| Gold with White/Black                                                             |         |                      |                 |                         |
| White with Blue/Black                                                             |         |                      |                 |                         |
| Charcoal with White/Yellow                                                        |         |                      |                 |                         |
|                                                                                   | I       |                      | Subtotal        | 1                       |
| Payment made via:                                                                 |         |                      | Total:          | <u>.</u>                |
| Name:                                                                             |         |                      | Phone:          |                         |